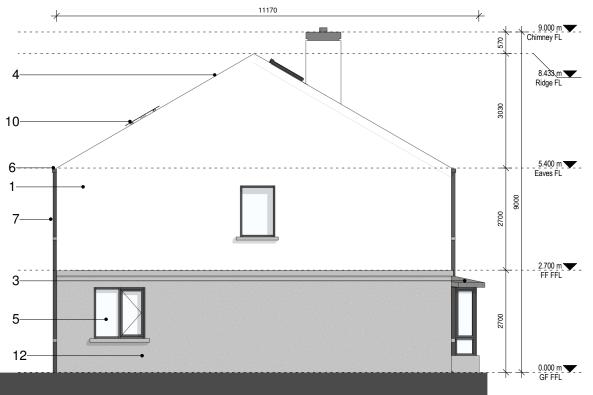

Side Elevation
1:100 @ A3

## Drawing Notes:

| 1  | Selected Render Finish                   |
|----|------------------------------------------|
| 3  | Selected Metal Finish                    |
| 4  | Selected Slate Roof Finish               |
| 5  | Selected Alu Clad/Timber Windows & Doors |
| 6  | Selected Aluminum Gutters                |
| 7  | Selected Aluminum Downpipes              |
| 10 | Selected Solar/PV Panel                  |
| 12 | Selected Wet Dash Render                 |