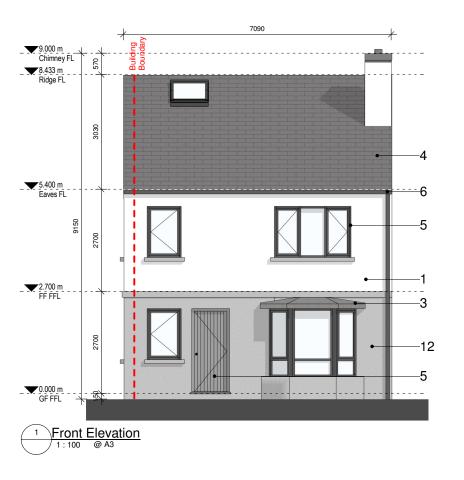

## Drawing Notes:

| 1  | Selected Render Finish                   |
|----|------------------------------------------|
| 3  | Selected Metal Finish                    |
| 4  | Selected Slate Roof Finish               |
| 5  | Selected Alu Clad/Timber Windows & Doors |
| 6  | Selected Aluminum Gutters                |
| 7  | Selected Aluminum Downpipes              |
| 10 | Selected Solar/PV Panel                  |
| 12 | Selected Wet Dash Render                 |