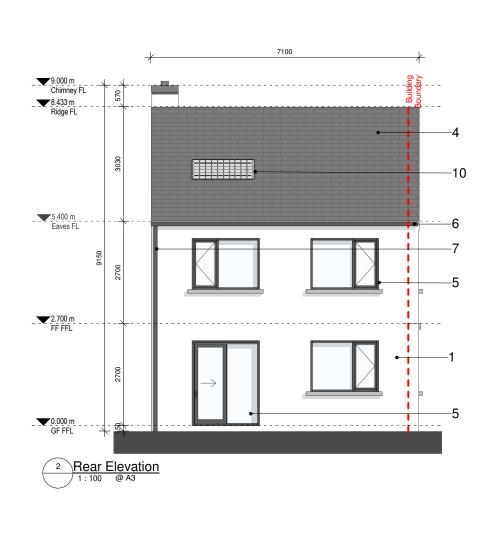

## Drawing Notes:

| 1  | Selected Render Finish                   |
|----|------------------------------------------|
| 3  | Selected Metal Finish                    |
| 4  | Selected Slate Roof Finish               |
| 5  | Selected Alu Clad/Timber Windows & Doors |
| 6  | Selected Aluminum Gutters                |
| 7  | Selected Aluminum Downpipes              |
| 10 | Selected Solar/PV Panel                  |
| 12 | Selected Wet Dash Render                 |